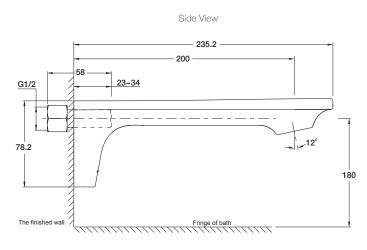

## **Technical Details**

#### Installation Notes:

- G1/2" female inlet.
- Maximum bench thickness is 50mm.
- Optimum working pressure 300-500 kPa.
- Inline filters should be used to protect tapware from debris that may be present within the plumbing.